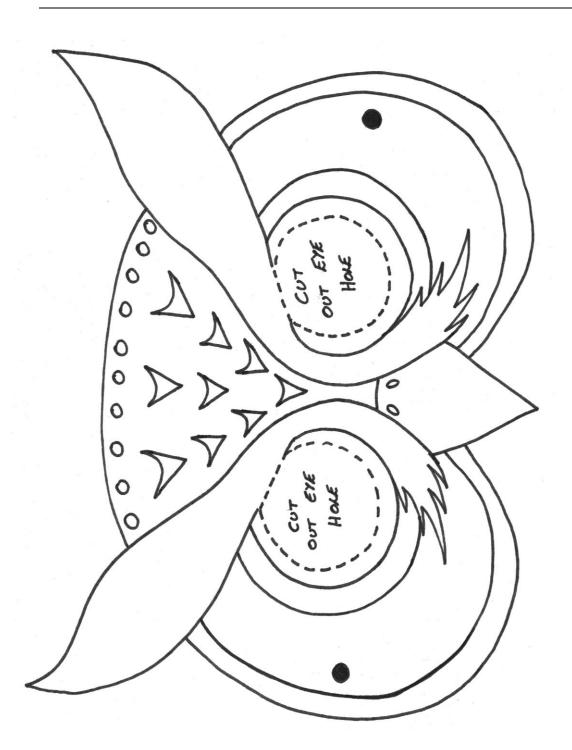

## **COLOURING PAGE – OWL MASK**

Either glue or copy the mask onto thick card and cut it out.

Use your pencils, crayons, pens, paints, glitter, feathers, card – anything you can find – to colour in and decorate this fun owl mask! Cut it out and use ribbon, string or elastic to wear it – the black dots show where to put the holes to attach the ribbon.

Don't forget to cut out the eye holes! You may need to ask an adult to help you with scissors.